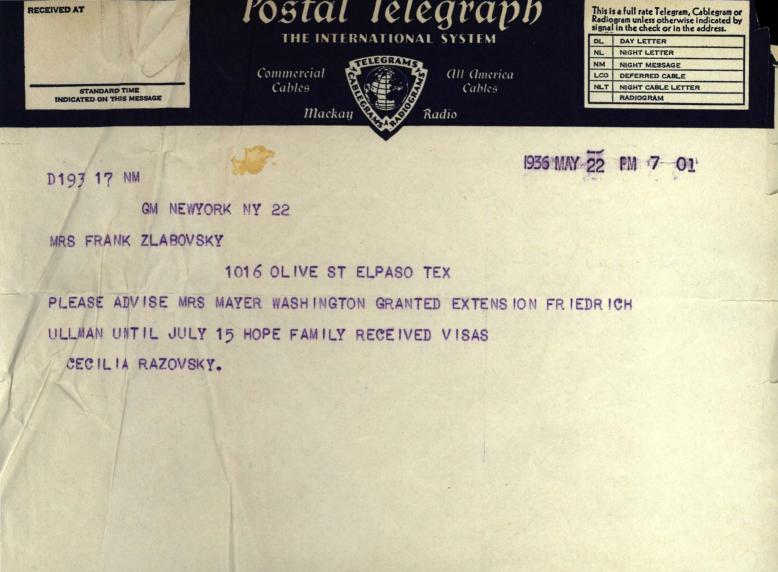

As I wrote you previously the Ullmans' time in the United States expired on April 15th. They applied for an extension but have received no answer. Should one come within the next few days it will be forwarded to them in care of your address. A Dunn & Bradstreet report from Mr. Miller of Birmingham, Alabama will be sent in your care.