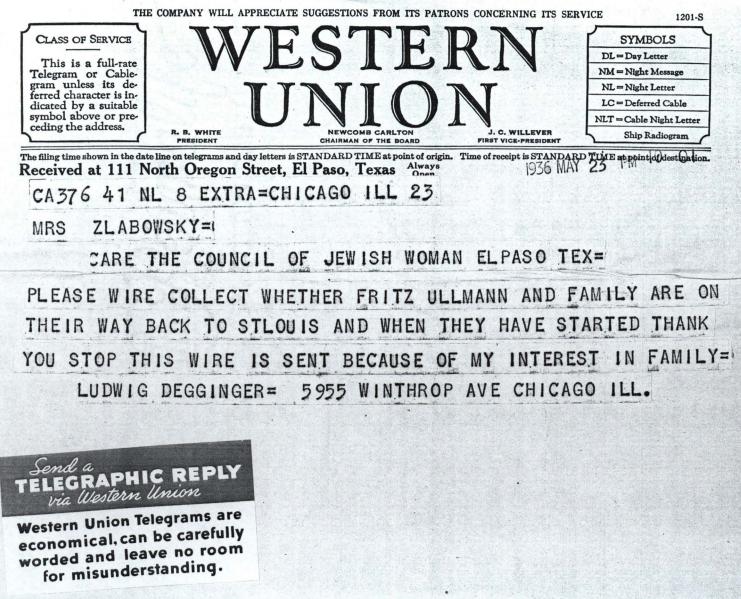

Mrs. Frank Zlabovsky,

Please refer to our previous correspondence with regard to this family. Mr. and Mrs. Ullman and their child are leaving St. Louis to-night driving to El Paso for the purpose of going to Mexico and re-entering the country.

Mr. Ullman has with him affidavits and supporting documents from two relatives. He has a bank account of \$2000.00 and will pick up the bank book in Oklahoma City to show it. He has a Mexican visa obtained in this city.

As I wrote you previously the Ullmans' time in the United States expired on April 15th. They applied for an extension but have received no answer. Should one come within the next few days it will be forwarded to them in care of your address. A Dunn & Bradstreet report from Mr. Miller of Birmingham, Alabama will be sent in your care.